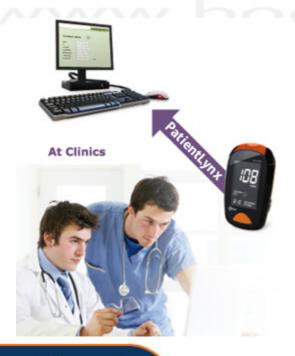

BOCS 's HealthCare & Vital Sign System is a Windows-based software program that provides an easy way to manage blood glucose and blood pressure. The BOCS Healthcare & Vital Sign System Software is PC software that allows users to upload test data from meters, store that data in the healthcare system application and have that data analyzed by graphs and other software tools. The information analyzed by the BOCS Healthcare & Vital Sign System provides patients and healthcare professionals control when it comes to blood glucose and blood pressure management.

PatientLynx is a personal computer (PC) software application that provides users to upload test data from medical devices; store the data in the application and analyze the data by graphs and other software tools. The information analyzed by PatientLynx can provide users and healthcare professionals to better control and manage certain health conditions (such as blood glucose and blood pressure).

The system takes care of the data updating to the BOCS HealthCare & Vital Sign System server automatically as well as able to send emergency notifications to the medical officers (via sms, pager or email) once the patients' vital reading has been taken by the following BOCS wireless medical devices: