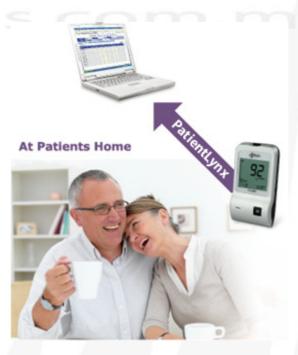

BOCS 's HealthCare & Vital Sign System is a Windows-based software program that provides an easy way to manage blood glucose and blood pressure. The BOCS Healthcare & Vital Sign System Software is PC software that allows users to upload test data from meters, store that data in the healthcare system application and have that data analyzed by graphs and other software tools. The information analyzed by the BOCS Healthcare & Vital Sign System provides patients and healthcare professionals control when it comes to blood glucose and blood pressure management.

PatientLynx is a personal computer (PC) software application that provides users to upload test data from medical devices; store the data in the application and analyze the data by graphs and other software tools. The information analyzed by PatientLynx can provide users and healthcare professionals to better control and manage certain health conditions (such as blood glucose and blood pressure).

The system takes care of the data updating to the BOCS HealthCare & Vital Sign System server automatically as well as able to send emergency notifications to the medical officers (via sms, pager or email) once the patients' vital reading has been taken by the following BOCS wireless medical devices: